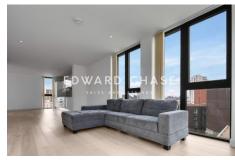

## Cutter House Admiralty Avenue London, E16 2PL

Edward Chase are delighted to present this PENTHOUSE Luxury 2 Bedroom 2 Bathroom apartment available in Cutter House, Royal Wharf situated opposite Pontoon Dock Station (DLR). This amazing new apartment has been finished to a great standard and is rented furnished. This property has several key features such as: - Top Floor 2-bedroom 2 bathroom apartment (Approx 1000sqf) - French doors opening in reception - Two double bedrooms - Fitted wardrobes - Furnished - Integrated white goods including dishwasher - Video entry system - Parking at additional £150 per month - Ample storage throughout including Fibre broadband - Elevator system - 24/7 security and concierge service on site - Residents only gym included Lettings Edward Chase estate agents offer a bespoke, professional, ARLA accredited Lettings & Management service.

### Monthly Rental Of £2,099

Edward Chase are delighted to present this PENTHOUSE Luxury 2 Bedroom 2 Bathroom apartment available in Cutter House, Royal Wharf situated opposite Pontoon Dock Station (DLR). This amazing new apartment has been finished to a great standard and is rented furnished. This property has several key features such as: - Top Floor 2-bedroom 2 bathroom apartment (Approx 1000sqf) - French doors opening in reception -Two double bedrooms - Fitted wardrobes - Furnished - Integrated white goods including dishwasher -Video entry system - Parking at additional £150 per month - Ample storage throughout including Fibre broadband - Elevator system - 24/7 security and concierge service on site - Residents only gym included Lettings Edward Chase estate agents offer a bespoke, professional, ARLA accredited Lettings & Management service. If you would like a free property appraisal to gauge the rental potential of your property or you are considering a buy to let purchase, please feel free to contact Sukhbir