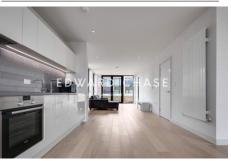

## Cutter House Admiralty Avenue London, E16 2PL

Edward Chase are delighted to present this PENTHOUSE Luxury 2 Bedroom 2 Bathroom apartment available in Cutter House, Royal Wharf situated opposite Pontoon Dock Station (DLR). This amazing new apartment has been finished to a great standard and is rented furnished. This property has several key features such as: - Top Floor 2-bedroom 2 bathroom apartment (Approx 1000sqf) - French doors opening in reception - Two double bedrooms - Fitted wardrobes - Furnished - Integrated white goods including dishwasher - Video entry system - Parking at additional £150 per month - Ample storage throughout including Fibre broadband - Elevator system - 24/7 security and concierge service on site - Residents only gym included Lettings Edward Chase estate agents offer a bespoke, professional, ARLA accredited Lettings & Management service.

- Amazing Two Bedroom Two Bathroom Top Floor Penthouse Apartment
- Ample Storage, Double Glazed Windows, Opening Reception Windows, Fibre Broadband
- The Royal Wharf Complex Has a Residentis Only Gym, Concierge, 24/7 Security & Delivery Parcel Room
- Property Is Furnished Throughout Including Fitted Wardrobes In The Bedrooms
- Royal Wharf is Located On The Doorstep Of Pontoon Dock Station (DLR) Easy Access Into Canary Wharf
- ➤ EPC Rating B, Council Tax Band F, London Borough Of Newham