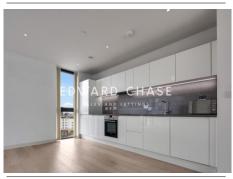

## Cutter House Admiralty Avenue London, E16 2PL

Edward Chase are delighted to present this PENTHOUSE Luxury 2 Bedroom 2 Bathroom apartment available in Cutter House, Royal Wharf situated opposite Pontoon Dock Station (DLR). This amazing new apartment has been finished to a great standard and is rented furnished. This property has several key features such as: - Top Floor 2-bedroom 2 bathroom apartment (Approx 1000sqf) - French doors opening in reception - Two double bedrooms - Fitted wardrobes - Furnished - Integrated white goods including dishwasher - Video entry system - Parking at additional £150 per month - Ample storage throughout including Fibre broadband - Elevator system - 24/7 security and concierge service on site - Residents only gym included Lettings Edward Chase estate agents offer a bespoke, professional, ARLA accredited Lettings & Management service.

### Monthly Rental Of £2,099

Edward Chase are delighted to present this PENTHOUSE Luxury 2 Bedroom 2 Bathroom apartment available in Cutter House, Royal Wharf situated opposite Pontoon Dock Station (DLR). This amazing new apartment has been finished to a great standard and is rented furnished. This property has several key features such as: - Top Floor 2-bedroom 2 bathroom apartment (Approx 1000sqf) - French doors opening in reception -Two double bedrooms - Fitted wardrobes - Furnished - Integrated white goods including dishwasher -Video entry system - Parking at additional £150 per month - Ample storage throughout including Fibre broadband - Elevator system - 24/7 security and concierge service on site - Residents only gym included Lettings Edward Chase estate agents offer a bespoke, professional, ARLA accredited Lettings & Management service. If you would like a free property appraisal to gauge the rental potential of your property or you are considering a buy to let purchase, please feel free to contact Sukhbir